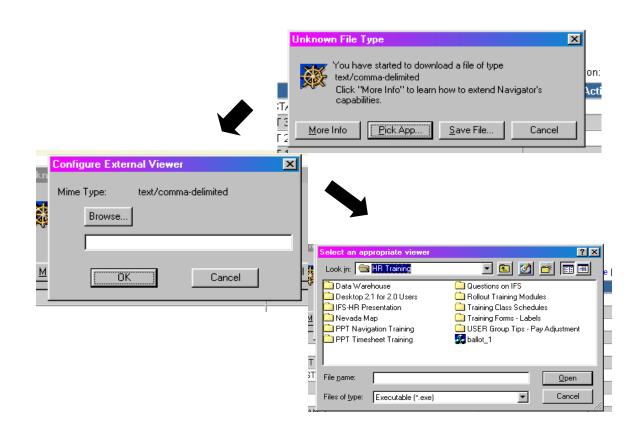

|         |            | Asgnmts        | 1           |        |       |      | % FTE                 | 1.0000 |

## Page Help



### HR-DW On-Line Help System

Close Help Window

Table of Contents | FAQs | Contact

### Page Help

Subject Area: Employee Rosters / History

Page: Search Form

### Overview:

This form is used to find a specific employee within the Roster database. The form supports searches by either Employee Last Name or Employee ID. If searching for an employee name, enter a text search string for the employee's Last Name. If searching for an employee ID, enter a search string value in the following format: "99999999" (do NOT include dashes). Click the corresponding Search Button to launch the search.

### Fields Used on this Page Type:

### Action Bar - Save and Download



## Forward

| HR Data<br>State of Ne | a Warehouse          |   | Home   Feedba |
|------------------------|----------------------|---|---------------|
| Warehouse currer       | Us                   |   |               |
| Forwarded              | Message Form         |   |               |
| From:                  | DEBORAH HARRIS       |   |               |
| To:                    | GEISSLER, LOUANNE    | ▼ |               |
| Title:                 | Position Information |   |               |

### **Employee Roster - Title Code Counts for Age**



View: Title | Org | Empl

# HRDW Features Data Sorting and Drilling Down



### DRILL DOWN

HR Data Warehouse Home Page

#### **PAYROLL**



### DRILL DOWN

#### HR Data Warehouse Home Page



### DRILL DOWN

HR Data Warehouse Home Page