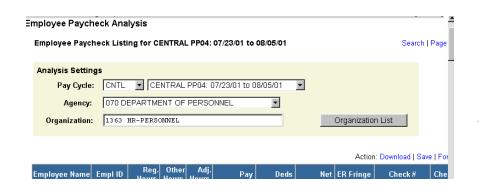

### Payroll

Payroll Accounting - Budget Status Research

Payroll Accounting - Job/Project Cost Research

Employee Paychecks