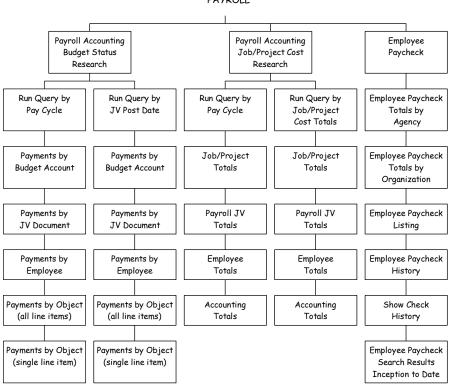

### Payroll

Payroll Accounting - Budget Status Research

Payroll Accounting - Job/Project Cost Research

Employee Paychecks