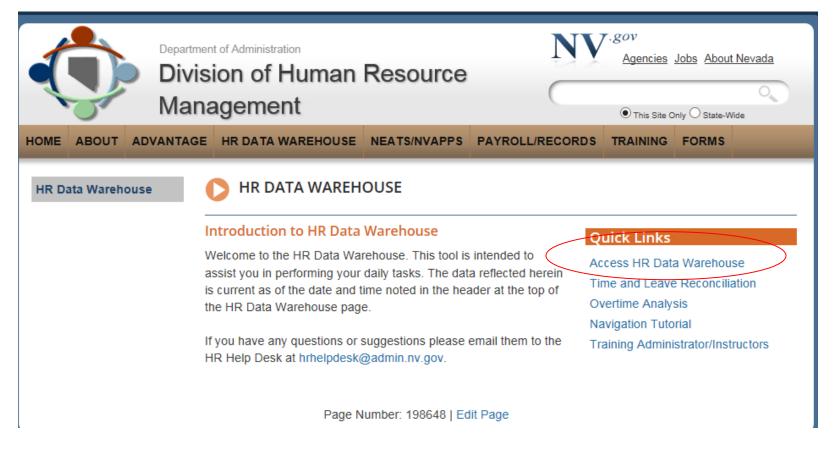

# HR Intranet (http://hr.intranet.nv.gov)

### Master Inquiry List

For assistance in choosing the most appropriate inquiry section, refer to the online help system (Site Help link in the upper right corner).

### Payroll

Payroll Accounting - Budget Status Research

Payroll Accounting - Job/Project Cost Research

Employee Paychecks

#### Time and Leave

**Employee Timesheets** 

Timesheet Reconciliation

Internal ID / SSN List

Part-time Hours Tracking

Special Purpose Leave Analysis

Time Data Extract

Overtime Analysis