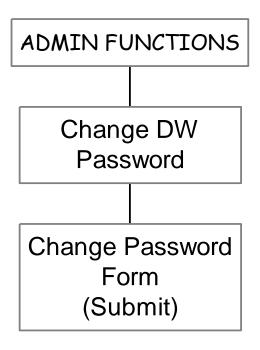

## Forward

| HR Data<br>State of Ne | a Warehouse          |   | Home   Feedba |
|------------------------|----------------------|---|---------------|
| Warehouse currer       | Us                   |   |               |
| Forwarded              | Message Form         |   |               |
| From:                  | DEBORAH HARRIS       |   |               |
| To:                    | GEISSLER, LOUANNE    | ▼ |               |
| Title:                 | Position Information |   |               |

### **Employee Roster - Title Code Counts for Age**



View: Title | Org | Empl

# HRDW Features Data Sorting and Drilling Down



### DRILL DOWN

HR Data Warehouse Home Page

#### **PAYROLL**



### DRILL DOWN

#### HR Data Warehouse Home Page



### DRILL DOWN

HR Data Warehouse Home Page