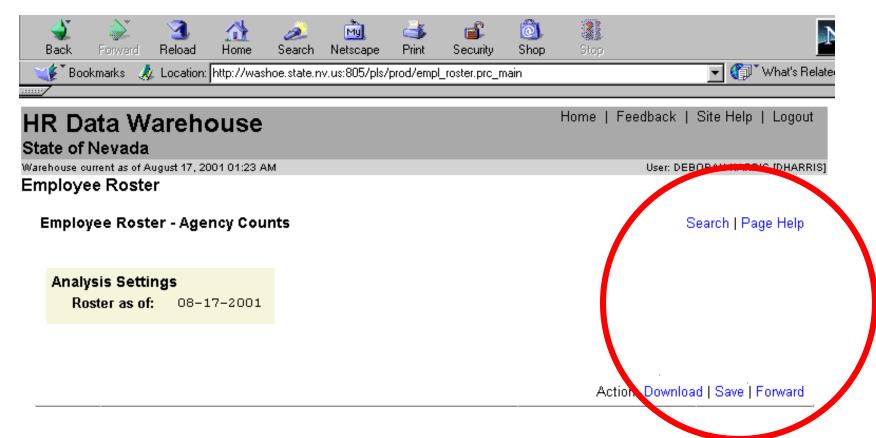

## Search

| HR Data Ware                     | house               |          | Home   Feedbad | ck   Site Help   Lo   | gout   |
|----------------------------------|---------------------|----------|----------------|-----------------------|--------|
| Warehouse current as of August 1 | 7, 2001 01:23 AM    |          | Use            | r: DEBORAH HARRIS [DI | HARRIS |
| Employee Roster                  |                     |          |                | Page H                | lelp   |
| Search Criteria                  |                     |          |                |                       |        |
| Search Nan                       | ne:                 |          | Search by t    | Name                  |        |
| Search Employee                  | ID:                 |          | Search by Emp  | oloyee ID             |        |
|                                  |                     |          |                |                       |        |
| <b>Analysis Settings</b>         |                     |          |                |                       |        |
| Roster as of:                    | 08-17-2001          |          |                |                       |        |
| Search Name:                     | HARRIS, DEBORAH     |          |                |                       |        |
|                                  | Back to Search Form | Empl Ros | ter Home       |                       |        |

### Action: Download | Save | Forward

| Agency | Org | Name               | Empl ID | Appt<br>ID | Empl<br>Status | Posn<br>NBR | Title  | Grade | Step | Continuous<br>Service | % FTE  |
|--------|-----|--------------------|---------|------------|----------------|-------------|--------|-------|------|-----------------------|--------|
| 070    |     | HARRIS,<br>DEBORAH |         |            | K              | 0087        | 07.624 | 37    | 05   | 02-23-1998            | 1.0000 |
| Totals |     |                    |         |            | Asgnmts        | 1           |        |       |      | % FTE                 | 1.0000 |