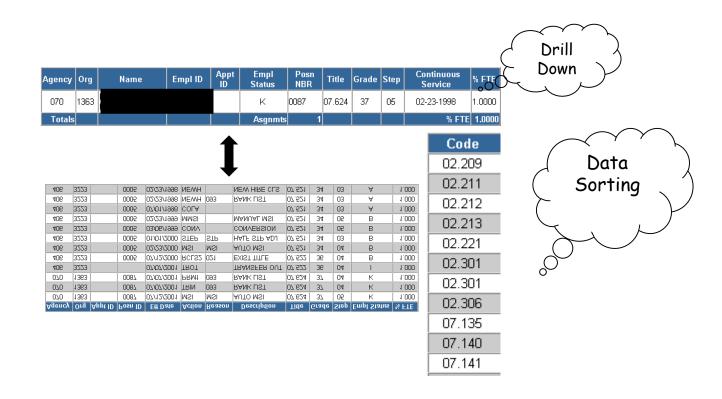

# HRDW Features Data Sorting and Drilling Down

### Action: Download | Save | Forward

| Agency | Org | Name               | Empl ID | Appt<br>ID | Empl<br>Status | Posn<br>NBR | Title  | Grade | Step | Continuous<br>Service | % FTE  |
|--------|-----|--------------------|---------|------------|----------------|-------------|--------|-------|------|-----------------------|--------|
| 070    |     | HARRIS,<br>DEBORAH |         |            | K              | 0087        | 07.624 | 37    | 05   | 02-23-1998            | 1.0000 |
| Totals |     |                    |         |            | Asgnmts        | 1           |        |       |      | % FTE                 | 1.0000 |